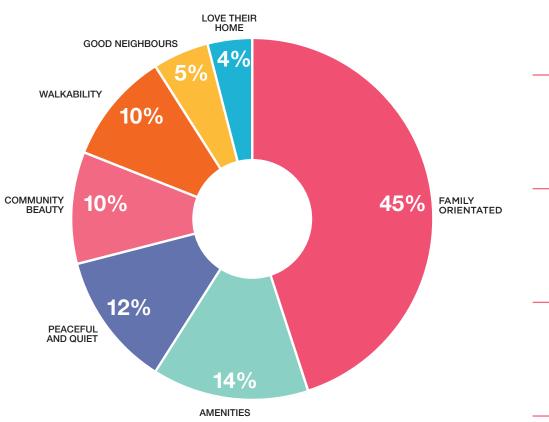

#### **QUALITY OF LIFE**

Residents of Chappelle Gardens attributed their positive quality of life to living in a nice, family-oriented community, conveniences and amenities close to home, peaceful and quiet.